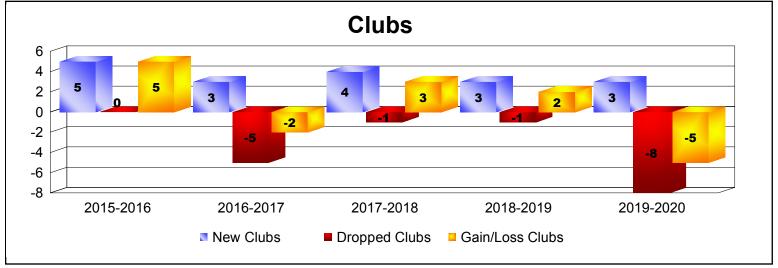

District 322C2 As of December 2019 Cumulative

| Year      | New<br>Clubs | Dropped<br>Clubs | Gain/<br>Loss<br>Clubs | New<br>Members | Charter<br>Members | Reinstate<br>Members | Transfer<br>Members | Total<br>Member<br>Added | Total<br>Members<br>Dropped | Gain/<br>Loss<br>Members |
|-----------|--------------|------------------|------------------------|----------------|--------------------|----------------------|---------------------|--------------------------|-----------------------------|--------------------------|
| 2015-2016 | 5            | 0                | 5                      | 251            | 127                | 26                   | 3                   | 407                      | -193                        | 214                      |
| 2016-2017 | 3            | -5               | -2                     | 309            | 85                 | 63                   | 4                   | 461                      | -433                        | 28                       |
| 2017-2018 | 4            | -1               | 3                      | 416            | 92                 | 24                   | 6                   | 538                      | -337                        | 201                      |
| 2018-2019 | 3            | -1               | 2                      | 260            | 95                 | 31                   | 1                   | 387                      | -288                        | 99                       |
| 2019-2020 | 3            | -8               | -5                     | 20             | 84                 | 4                    | 0                   | 108                      | -414                        | -306                     |
| Average   | 4            | -3               | 1                      | 251            | 97                 | 30                   | 3                   | 380                      | -333                        | 47                       |