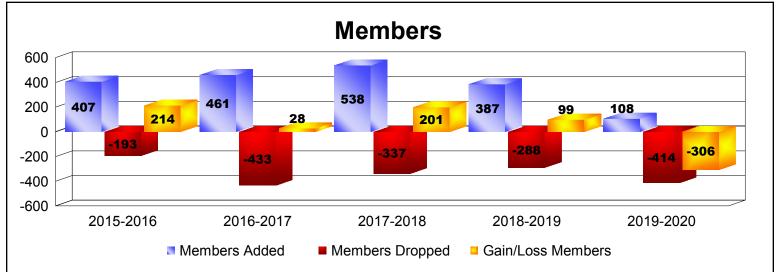

District 322C2 As of December 2019 Cumulative

| Year      | New<br>Clubs | Dropped<br>Clubs | Gain/<br>Loss<br>Clubs | New<br>Members | Charter<br>Members | Reinstate<br>Members | Transfer<br>Members | Total<br>Member<br>Added | Total<br>Members<br>Dropped | Gain/<br>Loss<br>Members |
|-----------|--------------|------------------|------------------------|----------------|--------------------|----------------------|---------------------|--------------------------|-----------------------------|--------------------------|
| 2015-2016 | 5            | 0                | 5                      | 251            | 127                | 26                   | 3                   | 407                      | -193                        | 214                      |
| 2016-2017 | 3            | -5               | -2                     | 309            | 85                 | 63                   | 4                   | 461                      | -433                        | 28                       |
| 2017-2018 | 4            | -1               | 3                      | 416            | 92                 | 24                   | 6                   | 538                      | -337                        | 201                      |
| 2018-2019 | 3            | -1               | 2                      | 260            | 95                 | 31                   | 1                   | 387                      | -288                        | 99                       |
| 2019-2020 | 3            | -8               | -5                     | 20             | 84                 | 4                    | 0                   | 108                      | -414                        | -306                     |
| Average   | 4            | -3               | 1                      | 251            | 97                 | 30                   | 3                   | 380                      | -333                        | 47                       |