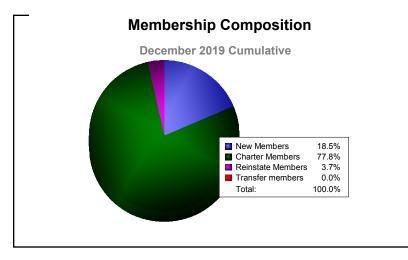

District 322C2 As of December 2019 Cumulative

| Year      | New<br>Clubs | Dropped<br>Clubs | Gain/<br>Loss<br>Clubs | New<br>Members | Charter<br>Members | Reinstate<br>Members | Transfer<br>Members | Total<br>Member<br>Added | Total<br>Members<br>Dropped | Gain/<br>Loss<br>Members |
|-----------|--------------|------------------|------------------------|----------------|--------------------|----------------------|---------------------|--------------------------|-----------------------------|--------------------------|
| 2015-2016 | 5            | 0                | 5                      | 251            | 127                | 26                   | 3                   | 407                      | -193                        | 214                      |
| 2016-2017 | 3            | -5               | -2                     | 309            | 85                 | 63                   | 4                   | 461                      | -433                        | 28                       |
| 2017-2018 | 4            | -1               | 3                      | 416            | 92                 | 24                   | 6                   | 538                      | -337                        | 201                      |
| 2018-2019 | 3            | -1               | 2                      | 260            | 95                 | 31                   | 1                   | 387                      | -288                        | 99                       |
| 2019-2020 | 3            | -8               | -5                     | 20             | 84                 | 4                    | 0                   | 108                      | -414                        | -306                     |
| Average   | 4            | -3               | 1                      | 251            | 97                 | 30                   | 3                   | 380                      | -333                        | 47                       |